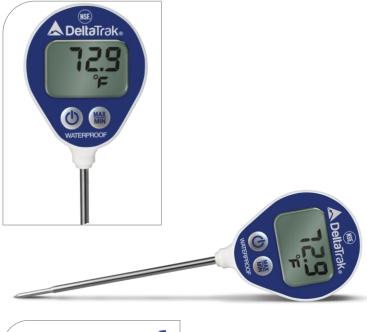

## FlashCheck. Lollipop Auto Cal Min/Max Antimicrobial Thermometer

| Measurement Range         | e -40°F to 311°F (-40°C to 155°C)                                                                                                                                                                                                                      |     |
|---------------------------|--------------------------------------------------------------------------------------------------------------------------------------------------------------------------------------------------------------------------------------------------------|-----|
| Operating Range           | 32°F to 122°F (0°C to 50°C)                                                                                                                                                                                                                            |     |
| Accuracy                  | ±0.9°F from -40°F to +14°F<br>(±0.5°C from -40°C to -10°C)<br>±0.5°F from +14°F to +68°F<br>(±0.3°C from -10°C to +20°C)<br>±0.9°F from +69°F to +239°F (±0.5°<br>from +21°C to +115°C)<br>±1.8°F from 240°F to +311°F<br>(±1.0°C from 116°C to 155°C) | )°C |
| Sensor                    | Thermistor                                                                                                                                                                                                                                             |     |
| Display Resolution        | 0.1°F /°C                                                                                                                                                                                                                                              |     |
| Display Reading<br>Update | 1 second                                                                                                                                                                                                                                               |     |
| Display Window Size       | 1.3in W x 0.9in H<br>(32.9mm W x 22.9mm H)                                                                                                                                                                                                             |     |
| Calibration               | Automatic calibration feature                                                                                                                                                                                                                          |     |
| Battery                   | Button cell alkaline                                                                                                                                                                                                                                   |     |
| Body Casing               | ABS plastic with antimicrobial addit                                                                                                                                                                                                                   | ive |
| Probe Length              | 4.13in (105mm)                                                                                                                                                                                                                                         |     |
| Probe Diameter            | 0.14in (3.56mm),<br>reduced tip 0.1in (2.5mm)                                                                                                                                                                                                          |     |
| Weight                    | 1.3oz (37.6g)                                                                                                                                                                                                                                          |     |
| Waterproof Rating         | IP65                                                                                                                                                                                                                                                   |     |
| Factory Calibration       | NIST traceable calibration certified                                                                                                                                                                                                                   |     |
| Compliance<br>Certificate | Manufacturers certificate of complia<br>available from DeltaTrak, NIST<br>Traceable, NSF, CE                                                                                                                                                           | inc |

## Model 11050

Probe protection cap

- Antimicrobial additive inhibits growth of bacteria, mould and fungus
- Min/Max memory stores lowest/highest readings
- Automatic calibration feature
- IP65 Waterproof housing
- Sealed unibody construction
- Small-diameter probe ideal for measuring temperature of "thin mass" food such as meat patties and chicken/fish fillets (FDA Food Code 4-302.12 (B))
- NSF certified
- °F/°C selectable